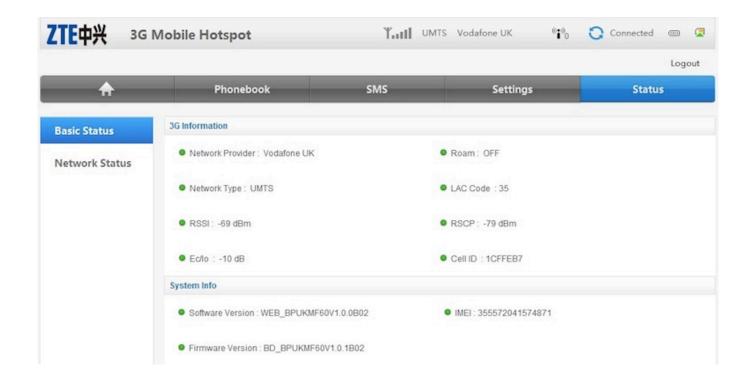

35103813

Yulia Gapeenko | Dreamstime.com

Download Mtn F@stlink Modem Software



Download Mtn F@stlink Modem Software







35103813

Yulia Gapeenko | Dreamstime.com

NUMBER AND HIT ON CALC IT WILL GIVE U THE CODE TO PUT YOUR CODE TO YOUR MODEM SIMPLY PUT ANY SIM( I MEAN A SIM CARD FROM ANOTHER NETWORK) THEN PUT your HUAWEI MODEM TO YOUR PC, IT WILL PROMPT YOU YO KEY IN A PASSWORD TO OPEN THEN PUT IN THE CODE THEN U CAN NOW USE ANY SIM FROM ANY NETWORKGLO, MTN,ZAIN,ETISALAT,ETC, TO BROWSE ON your PC Download the HUAWEI USB and MTN FASTLINK SOFTWARE [b][url=or Alternatively [b][url=You are free to make comments.. A scheduled task is added to Windows Task Scheduler in order to launch the program at various scheduled times (the schedule varies depending on the version).. AFTER DOWNLOAD SIMPLY OPEN THE ZIP FOLDER., RUN THE HUAWEI EXE, KEY IN YOUR IMEI.

1. mtn f@stlink