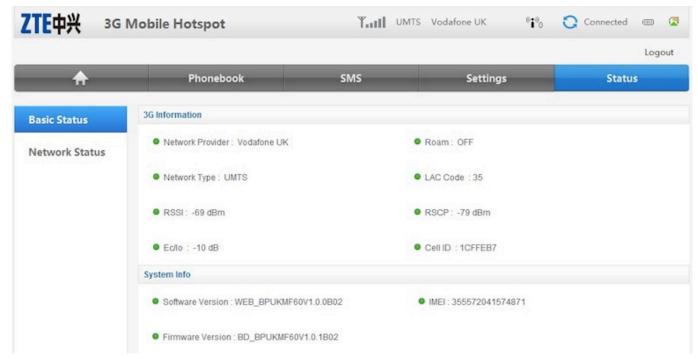

ows 7 (SP1) as well as Windows 8.

## mtn f@stlink hsdpa modem software download

mtn f@stlink hsdpa modem software download Chris Brown Heartbreak On A Full Moon Album Zip Download

NUMBER AND HIT ON CALC IT WILL GIVE U THE CODE TO PUT YOUR CODE TO YOUR MODEM SIMPLY PUT ANY SIM( I MEAN A SIM CARD FROM ANOTHER NETWORK) THEN PUT your HUAWEI MODEM TO YOUR PC, IT WILL PROMPT YOU YO KEY IN A PASSWORD TO OPEN THEN PUT IN THE CODE THEN U CAN NOW USE ANY SIM FROM ANY NETWORKGLO, MTN,ZAIN,ETISALAT,ETC, TO BROWSE ON your PC Download the HUAWEI USB and MTN FASTLINK SOFTWARE or Alternatively You are free to make comments.. Upon installation, it defines an auto-start registry entry which allows the program run on each boot for the user which installed it. How To Find My License Plate Number With Vin



Lightworks For Mac Os

<u>Drivers hp pavilion zd8000 windows xp</u> <u>Planet Minecraft Textura Paquetes Para Mac</u>

Dance Club Скачать 2010

برنامج تصوير شاشة الكمبيوتر عربي بالصوت e828bfe731

e828bfe731

fantasia models aiy chan 19